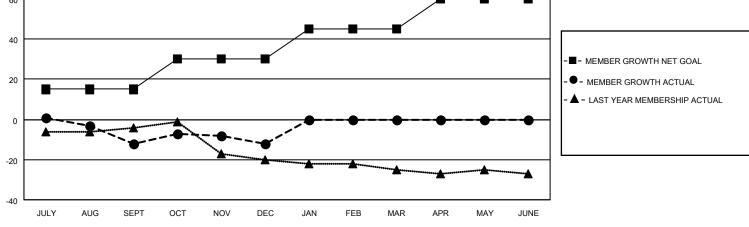

## MONTHLY MEMBERSHIP PROGRESS REPORT

| LOCATION NEBRASKA           |       | District 38 I |               | Results as of: 12/31/2022     |      |                     |    |
|-----------------------------|-------|---------------|---------------|-------------------------------|------|---------------------|----|
| Clubs RESULTS FOR 2022-2023 |       |               |               | Members RESULTS FOR 2022-2023 |      |                     |    |
|                             |       |               |               |                               |      |                     |    |
| JULY/AUG/SEPT               | 0     | 0             | 0             | JULY/AUG/SEP                  | Т 15 | 8                   | 20 |
| OCT/NOV/DEC                 | 0     | 0             | 0             | OCT/NOV/DEC                   | 15   | 12                  | 12 |
| JAN/FEB/MAR                 | 1     | 0             | 0             | JAN/FEB/MAR                   | 15   | 0                   | 0  |
| APR/MAY/JUNE                | 0     | 0             | 0             | APR/MAY/JUNE                  | 15   | 0                   | 0  |
| 1                           | GOALS | AND ACTUA     | L NEW CLUBS C | UMULATIVE                     |      |                     |    |
| 0.8                         |       |               |               |                               |      | -■- CURRENT YEAR GO |    |