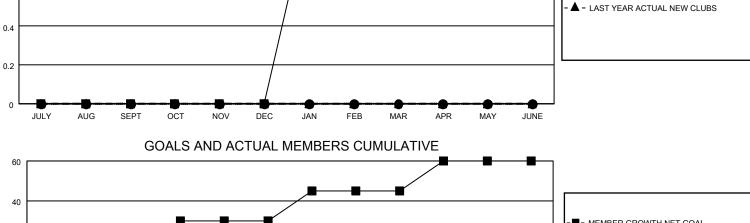

## MONTHLY MEMBERSHIP PROGRESS REPORT

| LOCATION NEBRASKA           |       | District 38 I |               | Results as of: 12/31/2022     |      |                     |    |
|-----------------------------|-------|---------------|---------------|-------------------------------|------|---------------------|----|
| Clubs RESULTS FOR 2022-2023 |       |               |               | Members RESULTS FOR 2022-2023 |      |                     |    |
|                             |       |               |               |                               |      |                     |    |
| JULY/AUG/SEPT               | 0     | 0             | 0             | JULY/AUG/SEP                  | Т 15 | 8                   | 20 |
| OCT/NOV/DEC                 | 0     | 0             | 0             | OCT/NOV/DEC                   | 15   | 12                  | 12 |
| JAN/FEB/MAR                 | 1     | 0             | 0             | JAN/FEB/MAR                   | 15   | 0                   | 0  |
| APR/MAY/JUNE                | 0     | 0             | 0             | APR/MAY/JUNE                  | 15   | 0                   | 0  |
| 1                           | GOALS | AND ACTUA     | L NEW CLUBS C | UMULATIVE                     |      |                     |    |
| 0.8                         |       |               |               |                               |      | -■- CURRENT YEAR GO |    |